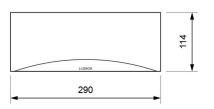

## **Dimensions**

# Surface mounting

Recessed mounting (cut: 274 x 98 mm)

Flush mounting (cut: 298 x 124 mm)