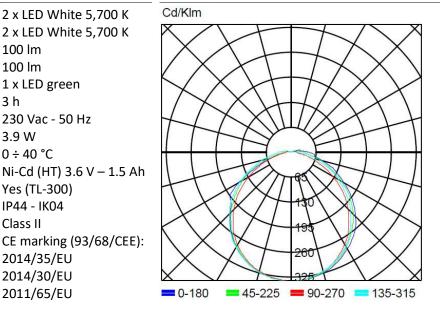

### **Technical characteristics**

Lamp in emergency 2 x LED White 5,700 K 2 x LED White 5,700 K Lamp in maintained

Flux in emergency 100 lm 100 lm Flux in maintained Charge indicator LED 1 x LED green

Autonomy 3 h

Supply voltage 230 Vac - 50 Hz

Mains power 3.9 W Operation temperature 0 ÷ 40 °C

Battery

Remote controllable Yes (TL-300) Protection rating IP44 - IK04 **Electrical insulation** Class II

Applicable legislation CE marking (93/68/CEE):

> 2014/35/EU 2014/30/EU 2011/65/EU

#### **Photometric curve**

DATA SHEET. Model: GL-100B-3 \_ Rev. 01 (February 2024)