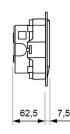

rn and sharp-edged design with transparent, soft opal (-8%) or strong opal (-30%) diffuser.

### **Technical characteristics**

Lamp in emergency 2 x LED White 5,700 K 2 x LED White 5,700 K Lamp in maintained

Flux in emergency 100 lm 100 lm Flux in maintained Charge indicator LED 1 x LED green

Autonomy 3 h

Supply voltage 230 Vac - 50 Hz

Mains power 3.9 W Operation temperature 0 ÷ 40 °C

Battery

Remote controllable Yes (TL-300) Protection rating IP44 - IK04 **Electrical insulation** Class II

Applicable legislation CE marking (93/68/CEE):

> 2014/35/EU 2014/30/EU 2011/65/EU

#### **Photometric curve**



DATA SHEET. Model: GL-100B-3 \_ Rev. 01 (February 2024)







## **Dimensions**

# Surface mounting





Recessed mounting (cut: 274 x 98 mm)



Flush mounting (cut: 298 x 124 mm)









# Possibility of adding coloured ambient light

Unique features in the market due to the possibility of adding three LEDs of the desired color in the lower part of the luminaire, highlighting its attractive curve.