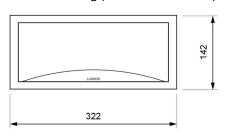

## **Dimensions**

# Surface mounting

Recessed mounting (cut: 274 x 98 mm)

Flush mounting (cut: 298 x 124 mm)