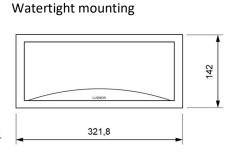

## Description

Self-contained emergency luminaire for surface mounting, recessed mounting through spring kit, flush mounting through flushing frame or watertight mounting through watertight housing. Illumination through LED strip without internal diffuser.

## **Dimensions**