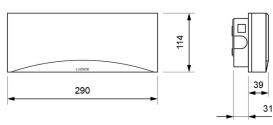

## **Dimensions**

# Surface mounting

Recessed mounting (cut: 274 x 98 mm)

Flush mounting (cut: 298 x 124 mm)